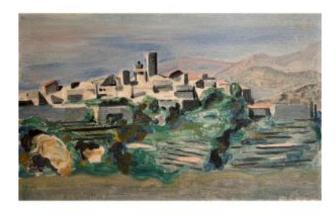

## Painting From The Beginning Of The 20th Century Saint Paul De Vence Signed Lower Ri

Description

Modern school from the beginning of the 20th century View of Saint-Paul-de-Vence Oil on cardboard signed lower right to identify.

Dimensions 38 x 60.5 cm. Two very small scratches but overall in good condition.

**700 EUR** 

Signature : A identifier

Period: 20th century

Condition: Bon état

Material: Oil painting on cardboard

Length: 60 Width: 38