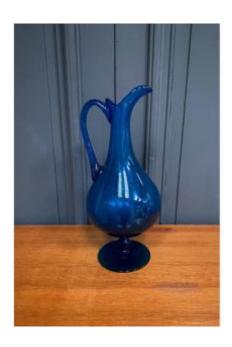

## Glass Pitcher Bluish Glass Stil Novo Contemporary Italian Work Foot Shower

190 EUR

Period : 20th century Condition : Bon état

Material : Glass Diameter : 14 cm

Height: 42 cm

https://www.proantic.com/en/1312823-glass-pitcher-bluish-glass-stil-novo-contemporary-italian-work-foot-shower.html

## Description

This pitcher is in superb condition, it is certainly Stil Novo, but unfortunately this pitcher does not bear a label. Our photos allow you to appreciate the quality of the object. For the condition, please detail the photos. Feel free to zoom in. The photos are an integral part of the description. Dimensions: Height: 42 cm Base diameter: 14 cm