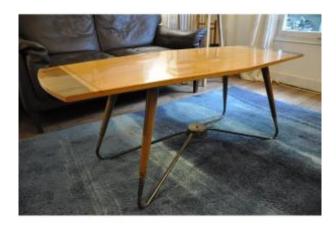

## Danish Coffee Table With Stamped Mark Jese Mobel 3161

**750 EUR** 

Period : 20th century Condition : Bon état

Material : Solid wood

Length: 140 cm Width: 55,5 cm

Height: 52 cm

https://www.proantic.com/en/1312982-danish-coffee-table-wit h-stamped-mark-jese-mobel-3161.html

## Description

Free-form danish coffee table in light varnished wood, stamped Jese Mobel 3161 on the back of the table top Two small round marks on the top of the table like a defect in the wood. The cutout of the board is reminiscent of that of a surfboard. Beautiful finishes, sophisticated base, it recalls American interiors from the 1950s. Beech, ash, maple or maybe sycamore I wouldn't know which to choose.