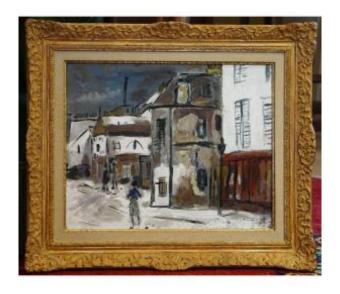

## Description

Nostalgic view of a street in Monmartre under the snow around the 1940s.

School of Paris, entourage of the Montmartre painter GEN PAUL (1895-1975).

Oil on cardboard in perfect condition with a very beautiful Montparnasse frame.

36 x 44 without frame 52 x 60 with frame

Dealer