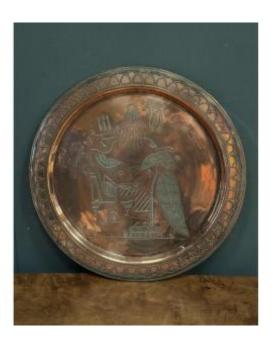

#### Description

This 20th century Egyptian tea tray is richly engraved. It has been used but remains in good general condition, note some traces of wear and oxidation in places. Our photos allow you to appreciate the quality of the object. For the condition, please detail the photos. Feel free to zoom in. The photos are an integral part of the description. Dimensions: Diameter: 50 cm E: L6799