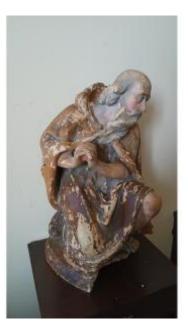

Large Plaster Sculpture, Nativity Scene Shepherd From The End Of The 18th Century

500 EUR

Period : 18th century Condition : Bon état Material : Plaster

## Description

Large painted plaster sculpture depicting a shepherd, on the back it bears the initials M.B. WITH DATE 1791-Beautifully made, Tuscan production LUCCA-Various chorteomings years experienced but inter-

Various shortcomings very experienced but intact size H.58-L.45-P.30