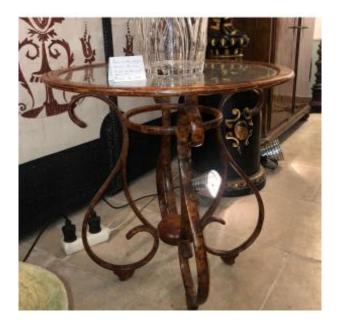

# Description

Rare circular pedestal table from the Art Deco period, with removable glass top. Its creation was a technical feat since its wrought iron base was entirely covered with blond cedar burl using a clever marquetry of plates curved to the curve of the iron. The edges of the glass top have been treated in the same way. The arabesque base is very light to the eye, and very solid in fact.