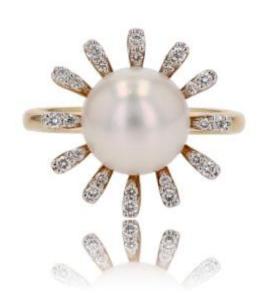

## Akoya Cutlure Pearl And Snowflake Diamond Ring

2 000 EUR

Period : 20th century Condition : Parfait état

Material: Gold

https://www.proantic.com/en/1314840-akoya-cutlure-pearl-an

d-snowflake-diamond-ring.html

## Description

Stylizing a snowflake, yellow gold ring adorned in the center with a round Akoya cultured pearl with pearly white orient. It is surrounded by a decoration made up of small palmettes each set with 2 diamonds.

Main material: yellow gold, 750 thousandths, 18 carats.

Pearl diameter: approximately 9/9.5 mm. Total weight of diamonds: approximately 0.20 carat.

Head diameter: approximately 16 mm, thickness: approximately 10.5 mm, width of the ring at the

base: approximately 2.5 mm. Net weight: approximately 5g.

Our opinion: This pearl diamond ring looks like a pretty snowflake which will rest delicately on

Dealer