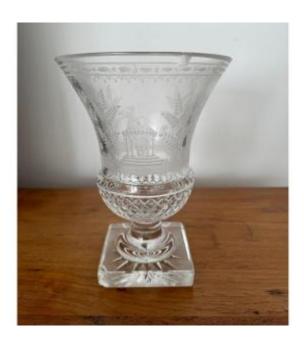

# Early 19th Century Cut Crystal Vase, Grindstone Decoration, Cherub Decoration

#### Description

This vase is old, probably from the first part of the 19th century. Unfortunately, it is very damaged, we report damage in several places, shocks on the top edge, accident on the base. It's a nice memory. Our photos allow you to appreciate the quality of the object. For the condition, please detail the photos. Feel free to zoom in. The photos are an integral part of the description. Dimensions: Height: 22.5 cm Top diameter: 16.5 cm Foot height: 9.5 cm Foot width: 9.5 cm E: M2304