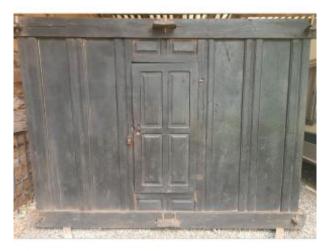

## The Last Enclosed Bed 18th Of Haut Cantal

## Description

Haut Cantal, Paulhac Authentic enclosed bed from Haute Auvergne, complete with ALL its original elements. All the constituent parts are marked original. Exceptional model because it is very well worked in moldings, whereas these beds are usually assembled from raw boards. Entirely in very thick oak. It is a completely removable museum piece. Very very heavy. 18th century period

## 2 100 EUR

Period : 18th century Condition : Etat d'usage Material : Oak Length : 250 Width : 145 Height : 210

https://www.proantic.com/en/1317584-the-last-enclosed-bed-1 8th-of-haut-cantal.html