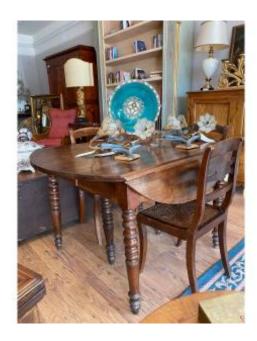

## Table With Slats In Solid Walnut From The Early 19th Century.

Description

Table with slats in solid walnut from the early 19th century. Extendable, measures when closed l. 129.5 p.92 h.77. Measurements when open only with 130 l. straps plus 4 extensions, reaching up to 4m

4 200 EUR

Period: 19th century Condition: En l'etat Material: Wallnut

Length: 129,5

Width: 92 Height: 77

 $https://www.proantic.com/en/1318166-table-with-slats-in-soli\\ d-walnut-from-the-early-19th-century.html$ 