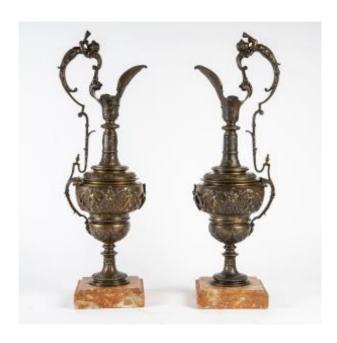

# Important Pair Of Empire Style Bronze Ewers, Late 19th Century Or Early 20th Century

### Description

Pair of ewers in patinated bronze and marble base in Empire style, late 19th or early 20th century, . H: 60cm, W: 20cm, D: 15cm

#### 2 200 EUR

Period: 20th century
Condition: Bon état
Material: Bronze
Width: 20cm
Height: 60cm
Depth: 15cm

https://www.proantic.com/en/1318815-important-pair-of-empire-style-bronze-ewers-late-19th-century-or-early-20th-century. htm.html