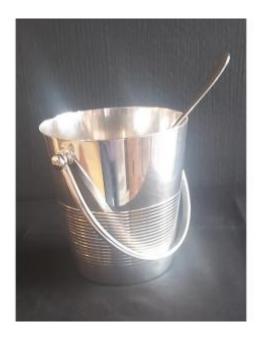

## Christofle Silver Metal Ice Cube Bucket And Spoon

Description

Elegant silver metal ice bucket from Christofle. Truss-conical body decorated in its lower part with a large series of fine stripes which add a little fantasy. The handle is quite thin and has a raised rib along its entire length. The fasteners are simple, simply made up of a small flattened ball. The Christofle signature under the bottom of the bucket is very clear, as it is on the removable interior pierced bottom. The bucket is of a good size, 13.5 cm high and 12.5 cm in diameter. We chose to accompany it with the essential ice cube spoon from the same brand, of the baguette model to respect the sobriety of the whole. It is, as appropriate, widely openworked and provided with the clearly legible Christofle hallmarks. Its length of 21 cm is perfect for the bucket. This beautifully shiny set will enhance the serving of

240 EUR

Period: 20th century

Condition : Très bon état Material : Silver metal Length : la cuillère 21 cm

Diameter: 12,5 cm

Height: 13,5 cm

https://www.proantic.com/en/1320155-christofle-silver-metal-

ice-cube-bucket-and-spoon.html