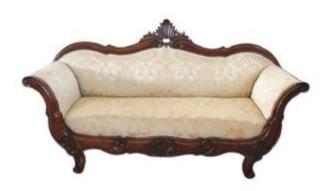

## Mid 19th Century Carved Walnut Sofa

### Description

Italian Antique settee circa 1845 of the period Louis Philippe. The settee is made of solid walnut wood hand carved. In good antique conditions of the wood. Particular wavy shape. The advantageous price is due to the necessary replacement of the worn fabric and we also recommend remaking the padding. Seat Height 50 cm.