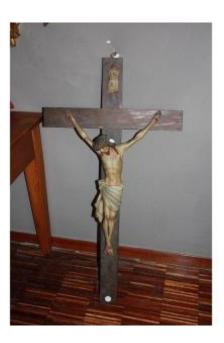

Large French Crucifix From The Second Half Of The 1800s In Wood With A Painted Wooden Christ

1 250 EUR

Period : 19th century Condition : Parfait état Material : Painted wood Width : 56 Height : 111 - 58

## Description

Large French crucifix from the second half of the 1800s in wood with a painted wooden Christ. Origin: France Period: second half of the 1800s Dimensions: 56x111, Christ's Height: 58 cm