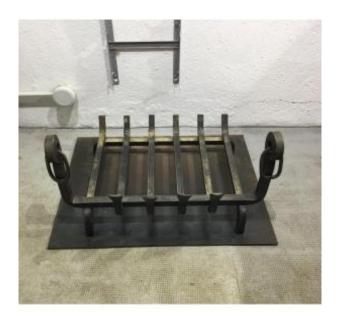

## Description

Cast iron fireplace log holder nicely made with two supports with rings.

Below, there is a plate also made of cast iron to protect the floor.

Good condition.

20th century work.

Possibility of collection on site, or contact us for a possible shipment.

Dimensions:

Weight of the whole: 23.9 kilograms

Dimensions of the log rack Weight: 11,510 kilograms Length: 52 centimeters Depth: 39 centimeters