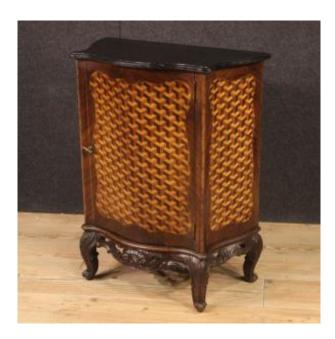

## Small French Inlaid Sideboard From The 20th Century

#### COD: 10203

French sideboard of the 20th century. Furniture pleasantly adorned with geometric inlay on the front and sides in walnut, palisander, maple, beech and fruitwood. Moved and rounded furniture equipped with a front door that offers an internal support shelf (see photo). Non-original top, replaced during the 20th century, in black lacquered wood (see photo). Cabinet supported by four legs carved with curled feet. Sideboard of excellent proportion and pleasant decor, complete with a working key. In good condition with some signs of wear.