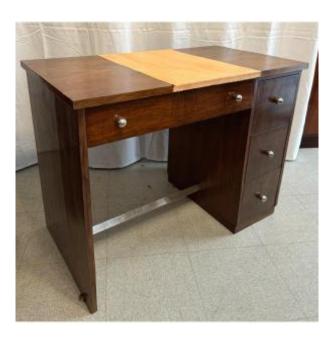

## Walnut And Leather Desks Art Deco Period

## Description

Art deco period walnut and leather desk. The sober proportions are typical of this period. The continuity of the wood grain of the drawers presents all the know-how of the cabinetmaker. The butterfly-shaped top is contrasted by salmon leather. (new) The base set back from the frame is enhanced by a detached tray. The buttons and the crotch are chrome. It is ideal in the middle of a room thanks to its 4 visible sides. The whole combines functionality and space saving. Possible delivery not included in the price

## 1 800 EUR

Period : 20th century Condition : Restauré par notre atelier Material : Wallnut Length : 1 mètre Height : 76 cm Depth : 55 cm