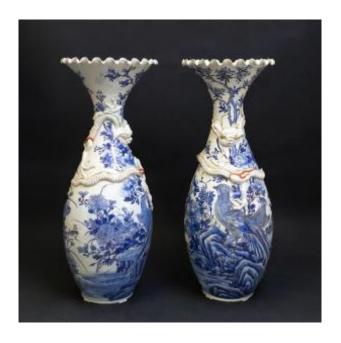

## Description

Pair of Antique Oriental Vases - Origin Japan, Early 1900s Period

Gorgeous and exquisite Pair of large Japanese vases, early 1900s period. Glazed and hand-painted ceramic work with floral decorations.

Vases of beautiful size and great charm, both signed under the base (see photo).

Measurements: H 77 x Ø 30 cm