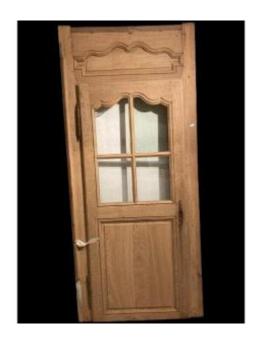

## Description

Alcove consisting of a frame with its glass door, the alcove transom and the molded return upright. The frame measures 105 cm wide by 235 cm high. The door measures 80 cm wide by 191 cm high. The scalloped crossbar forming an alcove measures 230 cm in length and 25 cm in maximum height. The upright receiving the crosspiece measures 11 cm wide.