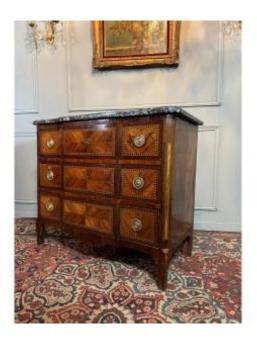

## 18th Century Commode In Marquetry.

## Description

Small Louis XV-Louis XVI transition style chest of drawers from the 18th century. Rosewood, rosewood and fruit wood marquetry. Opening with three drawers mounted with dovetails on the tree. Projected facade. Drop rings and keyholes in gilded bronze. This chest of drawers does not lock. Sainte Anne gray marble top. Small usual restorations. Delivery possible, please contact us.

## 1 650 EUR

Period : 18th century Condition : Bon état Material : Marquetry Length : 98 cms Height : 82 cms Depth : 49 cms

https://www.proantic.com/en/1322469-18th-century-commode -in-marquetry.html