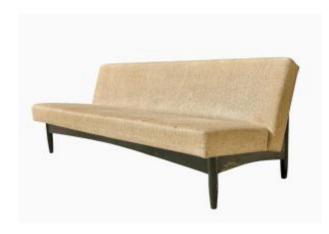

# Olli Borg - Asko 1950 Edition Convertible Bench

### Description

This Scandinavian-style convertible bench was designed in the 1950s by Olli Borg, a Finnish interior designer and then produced by Asko. The structure is in black stained wood composed of a backrest and a seat covered with an original beige burlap fabric. This bench seat is convertible, it unfolds easily to accommodate 2 people.

Dimensions
Height 72cm
Seat height 42cm
Back height 41cm
Length 1m92
Depth 68.5cm
Seat - L 1m92 x W 54cm