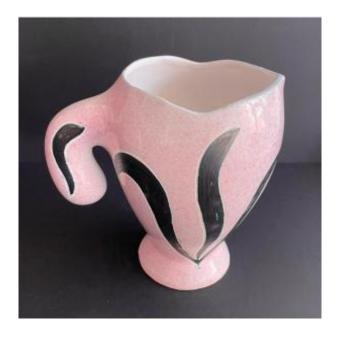

## Description

Large earthenware pitcher with a wide neck by Charles Voltz in Vallauris, decorated with stylized leaves enameled in dark green on a light pink background. 1960s.

Very good condition

Height 21,5cm

Width 20cm

signed Voltz Vallauris

Charles Voltz (1923-1997)

He moved to Vallauris in 1950, after having been an industrial designer. The pieces that we encounter are generally utilitarian ceramics, vases, pitchers but also African masks in shades of green and with generally abstract and engraved decorations, in the spirit of Robert Picault and Gustave Reynaud. He died in Amboise in 1997.