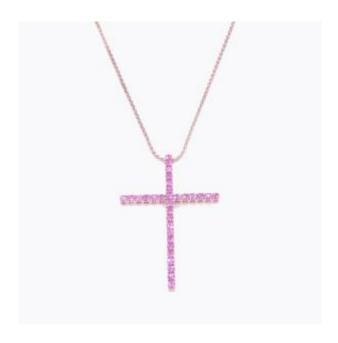

### LARGE "ROSE" CROSS PENDANT

in white gold, set with round-cut pink sapphires together weighing approximately 1.80 ct. It is held by a white gold palm chain.

Modern work.

Dimensions of the cross: approximately 5 x 3.3 cm.

Dimensions of the chain (two possible lengths): approximately 40.5 and 43.5 cm.

Lobster clasp.

Total weight: 9.0 g (18k gold - 750/1000 - eagle head and owl hallmark)

#### Condition:

The sapphires of the cross have a beautiful, consistent, bright pink color. The palm tree link

### **ACDLR**

Vintage Jewels and Objects of Vertu

Mobile: 0685086139

50 bd Stalingrad, Bureau 3

Nice 06300

| of the chain combined with the pink color of the stones breaks the classicism of the cross pendant. |  |  |
|-----------------------------------------------------------------------------------------------------|--|--|
|                                                                                                     |  |  |
|                                                                                                     |  |  |
|                                                                                                     |  |  |
|                                                                                                     |  |  |
|                                                                                                     |  |  |
|                                                                                                     |  |  |
|                                                                                                     |  |  |
|                                                                                                     |  |  |
|                                                                                                     |  |  |
|                                                                                                     |  |  |
|                                                                                                     |  |  |
|                                                                                                     |  |  |
|                                                                                                     |  |  |