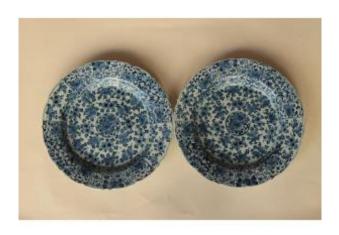

## Pair Of Delft Earthenware Plates Decorated With Flower Seedlings In Blue. Mid 18th Cer

## Description

Pair of plates with contoured edge in Delft earthenware with blue monochrome decoration of flower seedlings and flowers and foliage in cartouches on the wing and in a medallion in the center. Mark of the ax for the factory "La ax de porcelaine" (1657-1790). First half or middle of the 18th century. Diameter: 22.4 cm. Provenance: private French Mérino-Masaki collection.