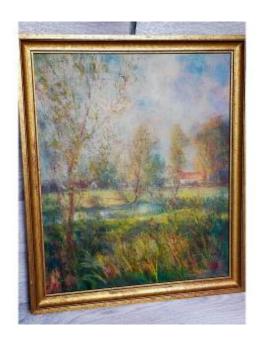

## Paul Goetz The Farm In Bray Martizay (brenne Indre Creuse Crozant)

470 EUR

Signature : paul goetz Period : 20th century Condition : Parfait état Material : Oil painting

Width: 38 cm et 43 cm avec cadre Height: 46 cm et 51 cm avec cadre

## Description

paul goetz oil on canvas signed and located on the back the small farm in bray by martizay perfect general condition Delivery 30 euros P. Goetz is a painter of the 20th century who painted numerous landscapes This artist very well known in Indre (36) in created numerous landscapes of the Brenne in a post-impressionist style. With his wife Solange, he set up his workshop in Vendoeuvres (36) in the 1950s. Some of his paintings are present in museums such as the L'Hospice Saint-Roch museum in Issoudun.