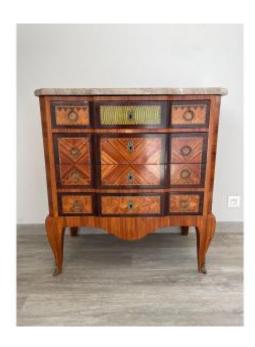

## Transition Style Commode With Central Projection 19th Century

980 EUR

Period : 19th century Condition : Restauré

Material: Wood marquetry

Width: 86 Height: 93 Depth: 52

https://www.proantic.com/en/1326020-transition-style-commo de-with-central-projection-19th-century.html

## Description

Stlye Transition chest of drawers with central projection in rosewood and rosewood, it opens with 4 drawers on the front, the first is divided into three compartments. It rests on 4 legs, the two fronts are arched. Keyhole, drop handles and bronze shoes. Gray marble top with white and dark gray veining. End of the 19th century. Buffer varnish. Please note: no key.