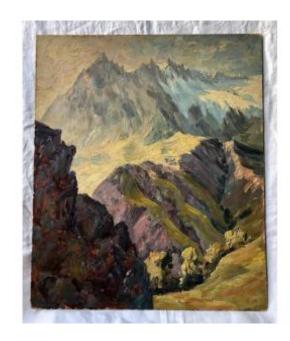

## Mountain Landscape To Be Located, Hscarton Around 1940 Robert Bénard, Alps

**300 EUR** 

Period: 20th century

Condition: Très bon état

Material: Oil painting on cardboard

Width: 46 cm Height: 55 cm

## Description

Large oil on cardboard from the 1940s representing a mountain landscape. Original work by Robert Bénard Workshop stamp on the back Dimensions: 55 X 46 cm To be located Mont Blanc massif? Very good condition, some gaps around the edges, not varnished.