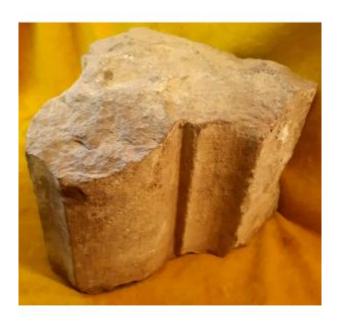

## Element Of Romanesque Arch Or Carved Stone Column Middle Ages (476 To 1472)

280 EUR

Period: Before 16th century

Condition: Quelques manques

Material : Stone

Width: 24.5 cm Height: 20 cm

Depth: 25.5 cm

https://www.proantic.com/en/1327380-element-of-romanesque-arch-or-carved-stone-column-middle-ages-476-to-1472.html

## Description

Element of Romanesque vaulted arch (?) or part of column carved in the mass (10th/12th century) of church or chapel (?). In good used condition, normal wear and losses due to age (average age ) . POSSIBILITY OF SENDING, careful reinforced packaging, registered with signature, insurance and tracking on the internet by its number (shipping costs). SAONE ANTIQUITES store 149 rue de la Levée 01750 ST LAURENT SUR SAONE 500 meters from MACON (71000) open Tuesday to Saturday 3 p.m. - 7 p.m. and in the morning 10:30 a.m. - 12:30 p.m. (if no customer quote...) call before or SMS 06 13 21 81 09, to be sure thank you... Purchase sale furniture, objects 18-19-20th, estate, sharing, estimation, clearance...