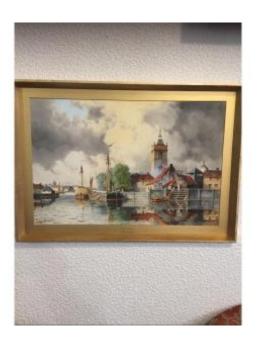

## Gouache Painting View Of A Dutch Port Late 19th Early 20th Century

#### Description

Painting (gouache on cardboard) view of a Dutch port located "Volendam" late 19th early 20th Century Signed lower left: L. Van Staaten Dimensions with frame: 70 X 50 without frame: 60 X 40