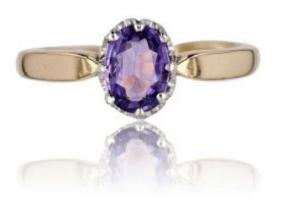

#### Description

Old yellow gold ring decorated on top with a white gold claw basket which holds an oval purple sapphire.

## Period: 20th century

Main material: yellow gold and white gold, 750 thousandths, 18 carats, eagle's head hallmark. Proportions; Height: approximately 7.5 mm, width: approximately 6 mm, thickness: 4.5 mm, width of the ring at the base: approximately 1.5 mm.

Net weight: approximately 3.1g.

Antique jewelry - French work from the beginning of the 20th century. Our opinion: The purple sapphire set on this old

solitaire ring is a lively and luminous shade.

Sizing possible, contact us.