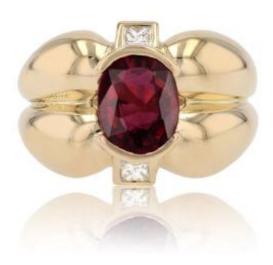

## Polylobed Tourmaline And Diamond Ring

## Description

Polylobed in shape, ring made up of half-moons which frame an oval pink tourmaline surmounted on either side by a princess-cut diamond in a bezel setting.

Main material: yellow gold, 750 thousandths, 18 carats, eagle's head hallmark.

Total weight of the tourmaline: approximately

1.87 carats.

Total weight of diamonds: approximately 0.21

carats.

Proportions: Height: approximately 14 mm, width: approximately 6.8 mm, thickness: approximately 4.5 mm, width of the ring at the

base: approximately 4 mm. Net weight: approximately 9.4g.

Our opinion: A rounded tourmaline ring that will

Dealer