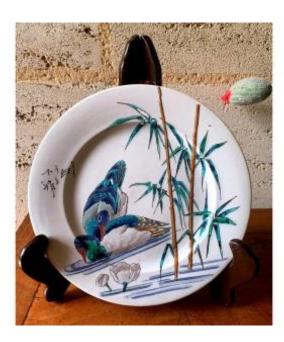

## Description

Dessert plate from the "Aux grands vins" service, drawing by Eugène Millet, in the Japanese spirit of the end of the 19th century. Very good quality enamelling. The earthenware is very white...2 ducks are placed on the water from a pond, near reeds and water lilies. At the top, on the left side of the plate, some characters imitating Japanese. We regret some small enamelling defects (reeds).

## 220 EUR

Signature : Jules Vieillard Bordeaux Period : 19th century Condition : Bon état Material : Earthenware Diameter : 22 cm

https://www.proantic.com/en/1329188-from-the-service-quota ux-grands-oiseauxquot-in-enamelled-earthenware-by-j-vieillar d-a-d.html