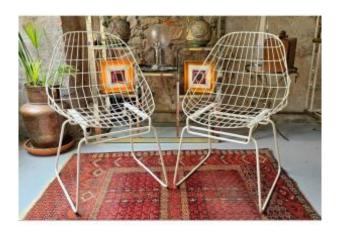

## Pair Of Sm05 Wire Chairs By Cees Braakman For Pastoe, Denmark 1950

Description

Two model SM05 chairs in white steel wire mesh designed by Cees Braakman (1917-1995). Elegant as well as minimalist! Thrust cushions can be made for additional seating comfort. Good condition with a patina of wear due to time and the age of the object, see photos of details. L57 x H87 x D53 / a 46