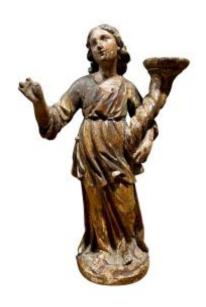

## Céroferaire Angel In Polychrome Carved Wood - First Half Of The 18th Century.

# Description

Ceroferary angel in carved wood formerly polychrome. On his lower left he supports a torchiere in the shape of a cornucopia. First half of the 18th century. Missing wings, accidents on the right hand, old restorations and traces of wood-eating insects. Dimensions: 44 x 24 x 10 cm