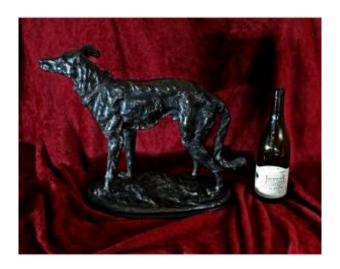

## Large French Animalier Bronze Scottish Deerhound Signed Marcel Debut 1865-1933

2 200 EUR

Period: 19th century
Condition: Bon état
Material: Bronze
Width: 47 cm

https://www.proantic.com/en/1330534-large-french-animalier-bronze-scottish-deerhound-signed-marcel-debut-1865-1933.ht ml

## Description

A fine and large bronze study of a Scottish Deerhound, good original patina, signed DEBUT.

Marcel Debut (French, 1865-1933)
Son of Didier Debut, he was a student of the École des Beaux-Arts, of Thomas and Chapu as a sculptor, of Boulanger and J. Lefebvre as a painter. He participated in the Salon des Artistes Français of which he became a member, obtaining an honorable mention in 1895.

Period - 19th/20th century.

Condition - Good condition

Measurement - Height 39.8 cm Width 47 cm

Dealer

Académy Antiques

Asian Art and more

Tel: 06 78 67 97 16

Uzes 30700