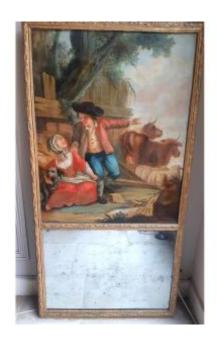

### Description

Small transition period painting trumeau.

Rectangular model, with large painting and small mirror Original painting, oil on canvas, about pastoral (shepherdess, shepherd, cows and sheep in a landscape) Moldings in carved and gilded wood with small "Bérain" scrolls. Tin mirror vintage mercury. Set in beautiful original condition, the paint is not re-lined. Good dimensions French work from the second half of the 18th century