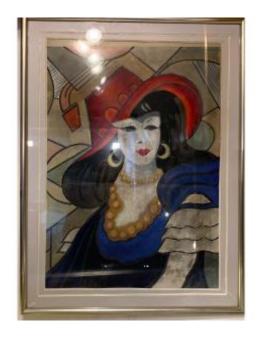

# Hugo Scheiber, Woman With A Hat, Gouache.

## Description

Woman with a Hat, gouache by Hugo Scheiber, painter born in Budapest, Hungary in 1873 and died in 1950 in the same city, From the German expressionism of his beginnings he moved into an Art Deco style in the 1920s, posed in La Paz, London, New York and in 1933 at the Mostra Nazionale d'Arte in Rome. The rise of Nazism pushed him to return to Budapest in 1934.

#### 7 500 EUR

Signature: Hugo Scheiber

Period : 20th century Condition : Bon état Material : Gouache

Width: 62cms Height: 82 cms Depth: 2cms

https://www.proantic.com/en/1331937-hugo-scheiber-woman-with-a-hat-gouache.html