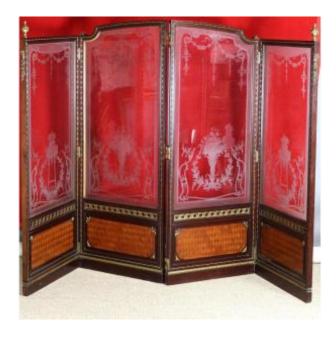

## Screen

4 800 EUR

Period: 19th century

Condition: Etat d'usage

Material: Marquetry

Width: 2,40m

Height: 1,55m

https://www.proantic.com/en/1332612-screen.html

## Description

Four-leaf screen in marquetry and engraved glass. This screen is from the Napoleon III period, it is decorated with gilded bronzes. We note some missing veneer on the bottom panels as well as the connecting hinges in the central part. The engraved windows are in perfect condition. DIMENSIONS: 1.55m high, 0.60m wide for each leaf. Delivery on estimate.