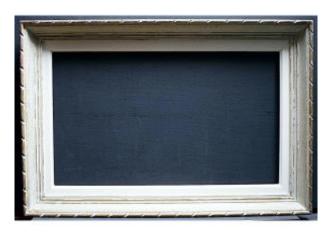

## Frame Years 50 Rebate 55 X 33 Cm Format 10m Frame Ref C1152

#### 170 EUR

Period : 20th century Condition : Bon état Material : Painted wood Length : dimensions feuillure : 55 x 33 cm format 10m

https://www.proantic.com/en/1333504-frame-years-50-rebate-55-x-33-cm-format-10m-frame-ref-c1152.html

#### Description

Old frame, 1950s in wood. Color: Beige, golden Condition: Good general condition, normal wear. Dimensions: format: 10M External dimension of the frame: 66.5 x 44.5 cm. Interior dimension with rebate: 55.2 x 33.2 cm. (see arrowed photo) Dimensions of the view: 53.5 x 31.5 cm. Wand width: 7.5 cm. Frame depth: 5 cm. Weight 1.255 kg.