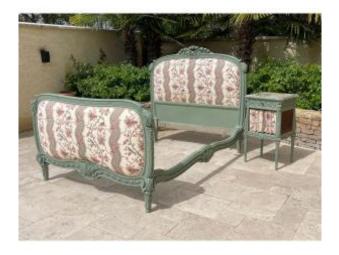

## Description

Magnificent green lacquered Louis XVI style upholstered bed. It is accompanied by its original bedside table. Massive work of French quality. It is a very decorative set.

#### Dimensions

Interior dimensions 1m40 wide and 1m97 Lenght So you need a standard box spring of 1m40 Width from crossbar to crossbar 1m50

Total width 1m57 Total length: 2m15 Head height 1m46 Feet Height 98 cm

Nightstand: The bedside table is original because it has three cane sides, a drawer and a small curtain