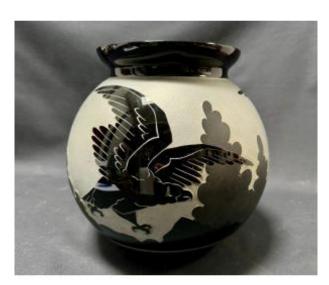

## Large Artver Vase In Ball Shape With A Neck - Signed - Art-deco Style, heller

## Description

Large ball-shaped ARTVER vase with a neck -Signed - Art-Déco beautiful large and imposing glass vase from the 1930s from the famous Boom glassworks, Belgium Eagle decoration design by Paul Heller height 26 cm/diameter 24 cm/edge 18 cm in a perfect state ! not a single scratch!!! Technique: engraved Background: Grey/Silver Black glass color