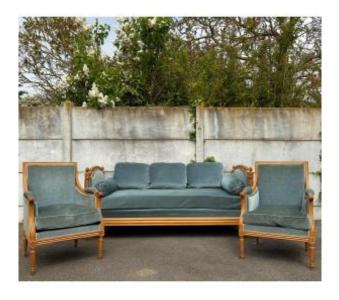

## Description

Louis XVI Style Living Room Furniture Circa 1900 This molded and carved natural wood set includes a daybed and two armchairs. The daybed with two bedside tables in a gendarme hat, tapered legs. Two armchairs with connecting dice decorated with rosettes, tapered and fluted legs. All furnished with blue velvet and cushions. Furniture in good condition, fabric in good condition (wear and tear on the color). Bed Width: 205 cm Depth: 90 cm Height: 85 cm Seat height: 53.5 cm Bergeres Width: 64 cm Depth: 65 cm Height: 91.5 cm Seat height: 46 cm For all information, contact us.