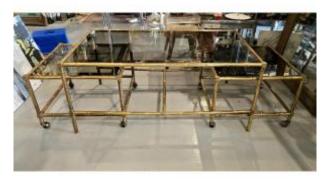

## Coffee Table And Nesting Bamboo Model - Bronze Italy 1970

## Description

Large coffee table and two nesting tables in gilded bronze in the style of Maison Charles, Bamboo model. Very good quality of the structure, massive. Italian work from the 1970s, mounted on casters. Good general condition, some traces of oxidation on the structure, scratches from use on the glass, all visible in the photos. Table dimensions 115x50x65 cm and pull-outs 54x40x54 cm