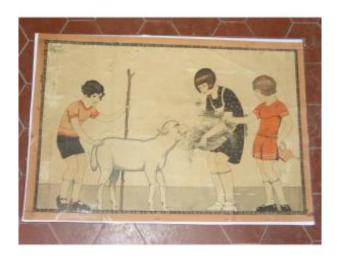

## Description

An engraving depicting children playing with a sheep. Early 20th century (1930s). By Regnier. Please note: there is a protective plastic on the engraving. - External dimensions: 60 x 40 cms.