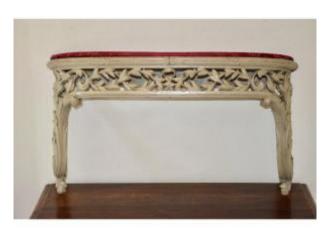

## Description

superb and large half-moon shaped wall console in wood with a gray/beige patina, richly carved with foliage patterns, olive branches, windings, crossed ribbons and grooves, covered with a red fabric on its top with foliage patterns, late 19th century period, in very good condition