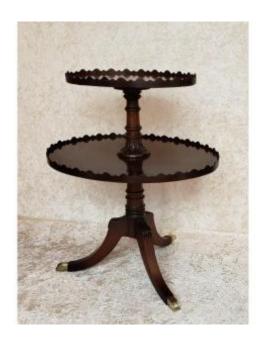

## Mahogany And Rosewood Dumb Waiter 19th Century

Description

Beautiful model with two tops in rosewood veneer. Mahogany structure and base trimmed with bronzes.

This dumb waiter dating from the 19th century has elegant scalloping at the edge of the top.

The piece of furniture is stable, in very good condition with some minor traces of use.

Total height 75 cm, first top height 46 cm. Dimensions lower tray 65 x 53 cm, lower tray 46 x 34 cm.

Thank you for your visit!