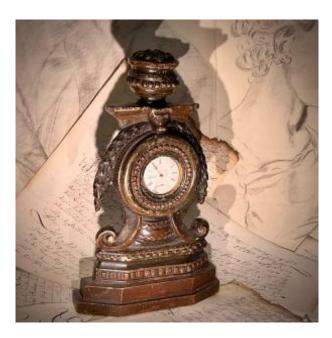

## Louis XVI Carved Wood Watch Holder

## Description

Laurel garlands, occulus with beaded outline, pilaster topped with a planter complete the Louis XVI decor of this carved, lacquered and painted wooden watch holder from the 18th century. Additional base with old inventory numbers in ink on the back, probably added in the 19th century. Beautiful patina with signs of wear over time. The watch placed in the occulus for the photo is not part of the object.

## 470 EUR

Period : 18th century Condition : Bon état Material : Painted wood Height : 28 Depth : 7

https://www.proantic.com/en/1337625-louis-xvi-carved-woodwatch-holder.html