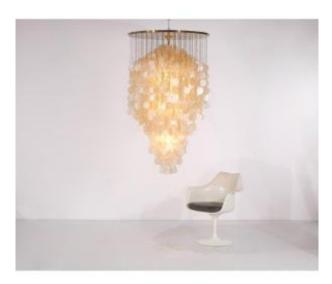

#### Description

Ceiling light inspired by the "FUN 8DM" model in brass with shells (mother-of-pearl) which let the light pass through, suspended by chains to have different heights and give this beautiful shape of the genius of Verner Panton. Production period - 1960s. Dimensions - Width 90 cm x Depth 90 cm x Height 155 cm. Materials - Shell, brass. Color - White, Gold. Item Condition, Comments - Good condition, some broken shells. If you have any further questions or need more photos, please do not hesitate to contact me. For a transport quote, please contact me.