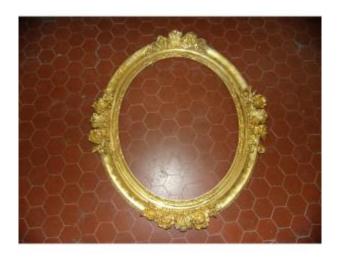

# Large Oval Frame, 19th Century, In Golden Wood.

### Description

Very beautiful oval frame from the 19th century, gilded with leaf. With a remarkable engraved decoration on the surfaces. - External frame dimensions: 102 x 88 cm. - Interior dimensions: 81 x 67 cms - Frame baguette width: 11 cms.